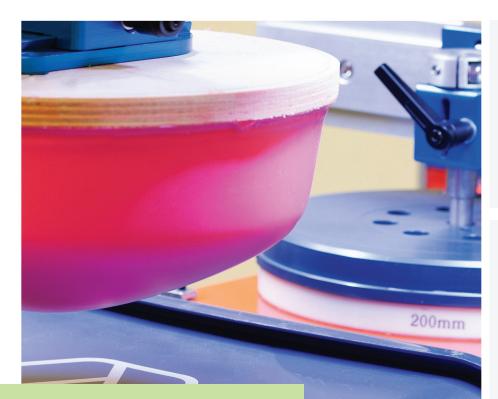

## ICN-200

The ICN-200 pad printer is a one-color sealed cup pad printer ideal for large parts. This machine handles ink cups up to 7.8" (200mm), which enables it to print images up to 7.48" (190mm) in diameter. The ICN-200 is standard with a sturdy base cabinet assembly and an XYR tooling table perfect for handling and registering artwork on larger parts.