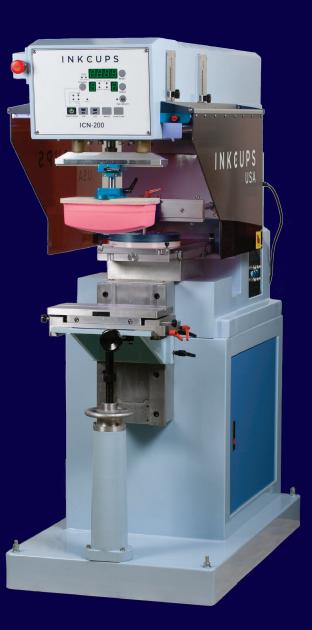

## ICN-200

The ICN-200 pad printer is a one-color sealed cup pad printer ideal for large parts. This machine handles ink cups up to 7.8" (200mm), which enables it to print images up to 7.48" (190mm) in diameter. The ICN-200 is standard with a sturdy base cabinet assembly and an XYR tooling table perfect for handling and registering artwork on larger parts.

This industrial machine can handle items up to 11.7" (299mm) tall which makes it the perfect solution for plastic molded items such as trash bins and food storage containers as well as industrial products such as satellite dishes. In addition to its large printable area, the ICN-200 has an extended forward stroke with the ability to reach 11.8" (300mm) to the print area.

#### FEATURES

**ONE-COLOR PAD PRINTER** 

AVERAGE PRODUCTION SPEED: 550 - 650 IPH

MAXIMUM ARTWORK SIZE: 7.48" (190MM)

PLATE SIZE: 210MM X 460MM

CURRENT/VOLTAGE: 3A/110V DIMENSIONS (L x W x H): 48" x 24" x 60"