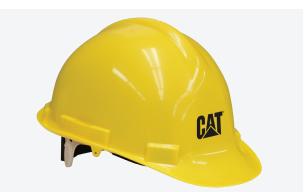

## **ICN-120**

Hats

The ICN-120 pad printer is a one-color sealed cup pad printer ideal for printing on items that require an extended forward stroke. This machine is great for both apparel and hard goods such as the left chest of hoodies or hard hats that are otherwise hard to print with a standard pad printing machine. Reach up to 8" (203mm) to the print area. The ICN-120 provides flexibility in both the extended forward stroke and print diameter.