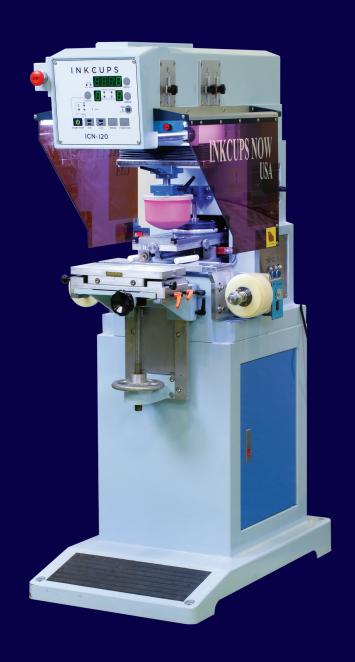

**ICN-120** 

INKEUPS

## **ICN-120**

Hats

The ICN-120 pad printer is a one-color sealed cup pad printer ideal for printing on items that require an extended forward stroke. This machine is great for both apparel and hard goods such as the left chest of hoodies or hard hats that are otherwise hard to print with a standard pad printing machine. Reach up to 8" (203mm) to the print area. The ICN-120 provides flexibility in both the extended forward stroke and print diameter.

The ICN-120 handles ink cups up to 4.7" (120mm) which enables it to print images up to 4.3" (110mm) in diameter. An optional pad cleaning device is also available for this machine. The pad cleaning device allows operators to clean the pad after an allotted number of prints, cleaning the pad of debris and other fibers that may be in the environment.

## **FEATURES**

**ONE-COLOR PAD PRINTER** 

AVERAGE PRODUCTION SPEED: 1100 - 1300 IPH

MAXIMUM ARTWORK SIZE: 4.3" (110MM)

PLATE SIZE: 130MM X 280MM

**CURRENT/VOLTAGE: 3A/110V** 

**DIMENSIONS (L x W x H):** 34" x 22" x 58"