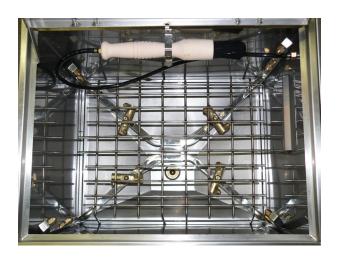

### ADDITIONAL FEATURES

- Stainless steel construction
- Non-magnetic stainless steel cup rack
- Heavy-duty Teflon diaphram pump
- Interlocked safety door
- Multiple spray nozzles (8 upper/ 12 lower)
- Removable solvent tanks
- All pneumatic design for safety
- 0-5 minute cycle timer
- Ideal for small parts
- Hand brush with clean solvent supply
- All pneumatic operation
- Optional- solvent reclamation system

## **FEATURES**

CLEANS UP TO FOUR 150MM CUPS AT A TIME

1 MINUTE CLEANING TIME

AIR PULSE SOLVENT BLOW-OFF

**CLEAN SOLVENT RINSE CYCLE** 

ROTATING NOZZLES PROVIDE SCRUBBING ACTION