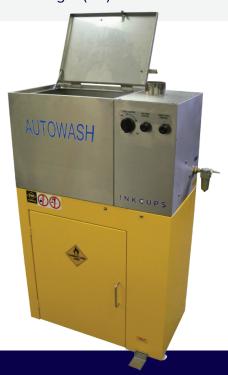

# **AUTOWASH**

#### INK CUP CLEANING SYSTEM

Inkcups introduces the new, revolutionary Autowash Ink Cup Cleaning System. Designed for quick, efficient cleaning of ink cups and small parts, this system provides rapid cleaning cycles and efficient use of chemicals. The Autowash System incorporates an automatic time controlled washing cycle, unique "air pulse" solvent blow-off and separate clean solvent part rinse. The Autowash System drastically reduces clean-up times and minimizes solvent usage.

### ADDITIONAL FEATURES

- Stainless steel construction
- Non-magnetic stainless steel cup rack
- Heavy-duty Teflon diaphram pump
- Interlocked safety door
- Multiple spray nozzles (8 upper/ 12 lower)
- Removable solvent tanks
- All pneumatic design for safety
- 0-5 minute cycle timer
- Ideal for small parts
- Hand brush with clean solvent supply
- All pneumatic operation
- Optional- solvent reclamation system